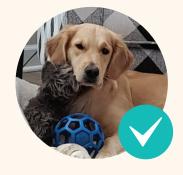

# The TruBreed Verification

In order to help users find trustworthy breeders instantly we have created the TruBreed Verification system. The TruBreed Verification system selects breeders who have shown outstanding qualities of their facilities, and outstanding health of their dogs. If a breeder wants to be a Verified TruBreed member, they can request for a TruBreed review.

The teal check mark is given to breeders who are verified by TruBreed